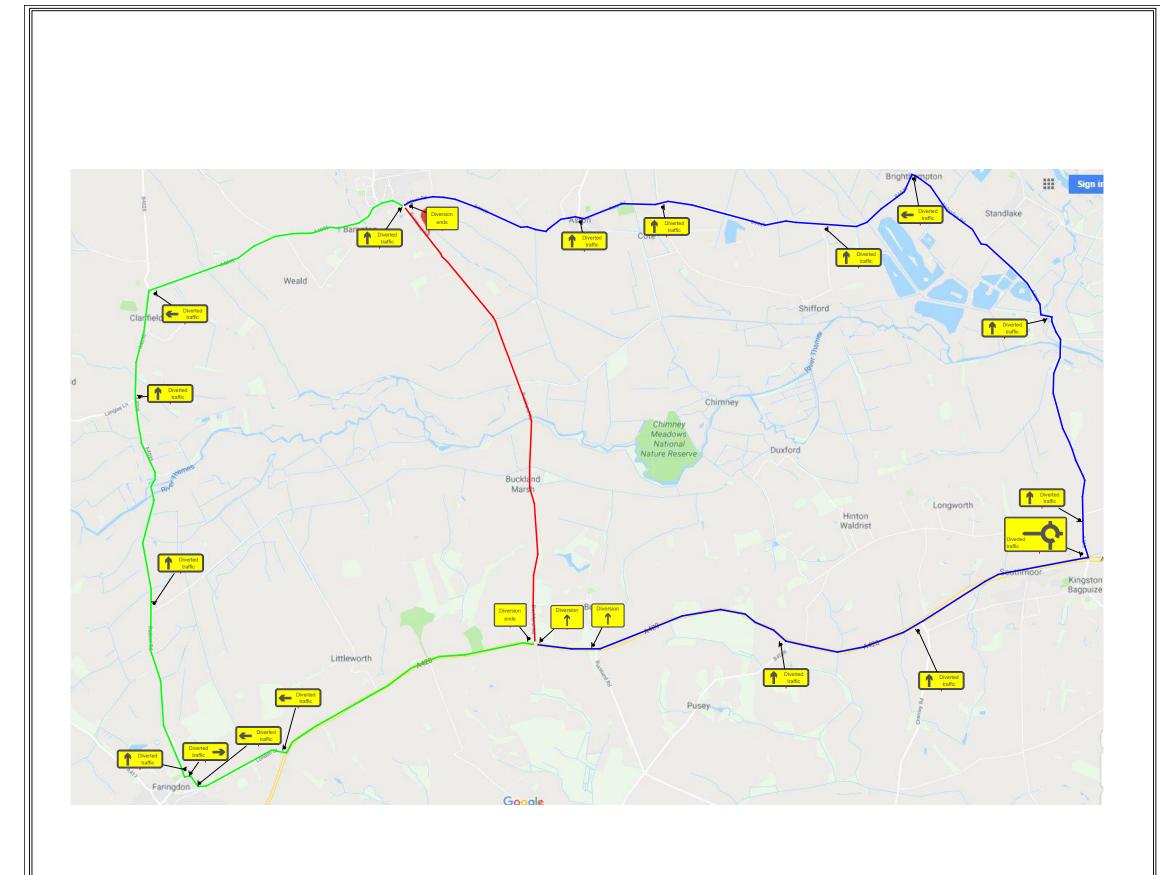

Project Details;

- TM Set up for 60MPH
- TTRO
- Road Closure

Works site

Shows Travel Distance Between Signal Heads

Parking suspension

Works vehicle

Pedestrian Barrier

Traffic Cones

## **Works Location**

Speed of Road

Rainbow Farm, Buckland Road Oxfordshire OX18 2AA Oxfordshire County Council

TM will comply with the Safety at Street Works and Road Works Code of Practice D1.3.1 The Traffic Signs Manual is applicable in England, Northern Ireland, Scotland and Wales. This Chapter sets out a code of practice to enable the legal requirements to be met in a wide variety of circumstances,