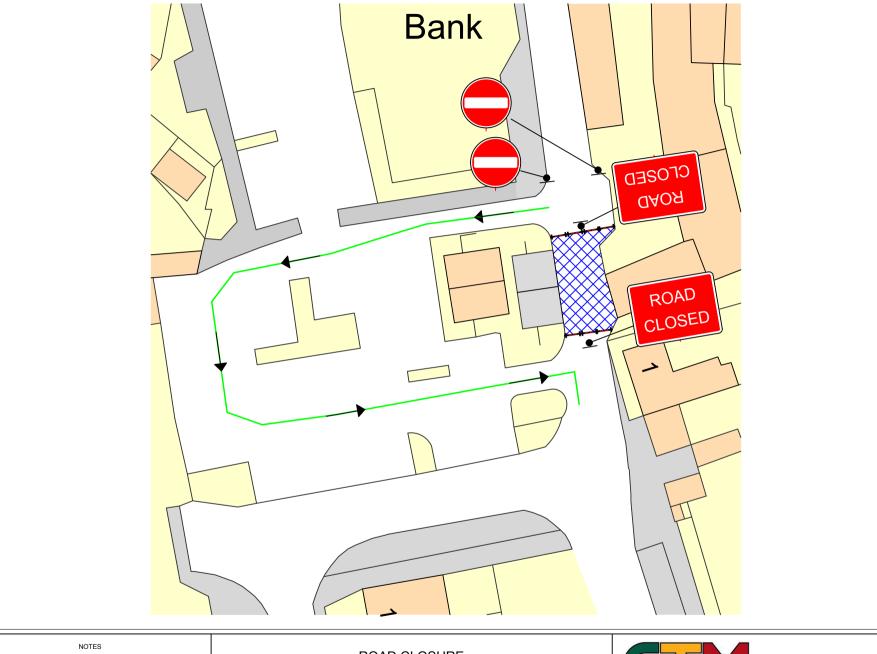

## KEY 750 Road Cones

Diversion Route

Pedestrian Barrier

Works Area

Safety Zone

**ROAD CLOSURE** RUNNING LANE WIDTH TO BE MAINTAINED AT 3.5M UNMARKED FOOTWAY WIDTH TO BE MAINTAINED AT 1.5M

SET-UP TO BE IN ACCORDANCE WITH THE NRSWA SAFETY AT STREET WORKS CODE